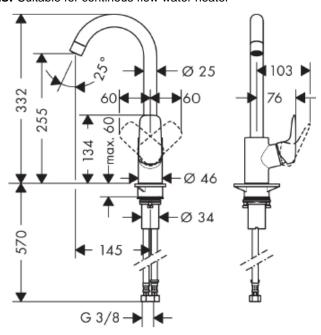

Technical Informations: Suitable for continous flow water heater

**REMINDER:** 

Pipe flushing must be done before faucets are installed. Failure to do so voids the warranty.

Do not use cleaners containing abrasive cleansers, ammonia, bleach, acids, waxes, alcohol, solvents or other products not recommended for chrome.