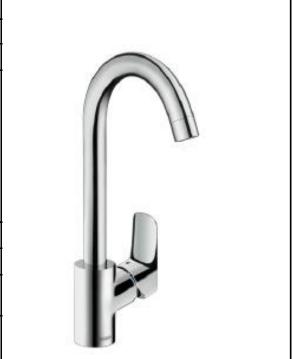

## **SPECIFICATION** SHEET - fittings

**Product Photo:** 

| BRAND:                         | hansgrohe                                                                                                          |
|--------------------------------|--------------------------------------------------------------------------------------------------------------------|
| ORIGIN:                        | Germany                                                                                                            |
| SERIES:                        | Sink Mixers                                                                                                        |
| PRODUCT<br>DESCRIPTION:        | Allegra Logis 260 Single lever kitchen mixer • Flow rate: 10 l./min. at 3 bar • Flow pressure; 1~5 bar (15~70 psi) |
| MODEL No.                      | 71835 000                                                                                                          |
| FINISH/COLOUR:                 | Chrome-plated                                                                                                      |
| DIMENSIONS:                    | 332mm height<br>145mm spout projection                                                                             |
| OPTIONAL<br>MATCHING<br>PARTS: | 2x angle valve ½"x¾"                                                                                               |